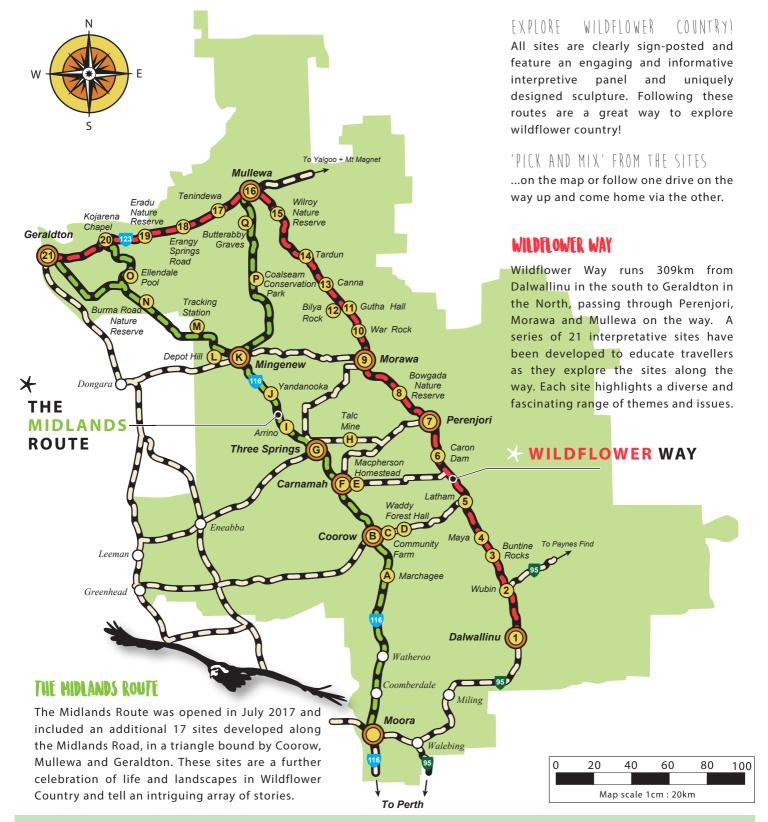

## MAP KEY + ROUTES

1 : Dalwallinu Discovery Centre
2 : Wubin
3 : Buntine Rocks
4 : Maya
5 : Latham
6 : Caron Dam
7 : Perenjori
8 : Bowgada Nature Reserve

8 : Bowgada Nature Reserve 9 : Morawa 10 : War Rock

11: Gutha Hall

16: Mullewa17: Tenindewa18: Erangy Springs Road19: Eradu Nature Reserve20: Kojarena Chapel21: Geraldton Visitor Centre

15: Wilroy Nature Reserve

12: Bilya Rock

13: Canna

14: Tardun

C: Community Farm
D: Waddy Forrest Hall
E: Macpherson Homestead
F: Carnamah
G: Three Springs
H: Talc Mine
I: Arrino
J: Yandanooka

A: Marchagee

B: Coorow

K: Mingenew
L: Depot Hill
M: Tracking Station
N: Burma Road
O: Ellendale Pool
P: Coalseam Conserva

P : Coalseam Conservation Park

Q : Butterabby Graves

HWY 116: Great Northern Hwy

HWY 95 : Midlands Rd HWY 123: Geraldton -Mount Magnet Road